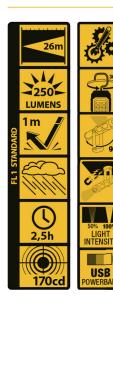

## M-WKL-011

Function 100% - 50% - LED front flashlight - Off

USB powerbank function, output 5V 1A

LED Type 3 Watt COB LED + 1 Watt LED

Light Output 250 lumens COB + 70 lumens front flashlight

Beam Distance 26m / 49m (front flashlight)

Beam Angle 120°

Run Time 100% = 2.5h / 50% = xxh / Front LED= xxh

Water Resistance IP20

Material Rubberized plastic

Color Black

**EAN** 

Battery operated 1x 1200mAh 18650 Lithium included

0884620049690

Accessory Magnet, hook & USB cable

Dimensions 5.70cm x 22.20cm x 4.10cm

Packaging 1 piece in blister

VIDIS GmbH • Rungedamm 37 • 21035 Hamburg • German Hotline: +49-(0)40 – 51 48 40 0 • sales@vidis.com www.vidis.com