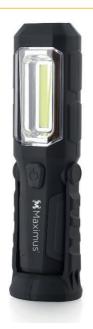

## 3 Watt LED Working lamp • 250 Lumen Power

Accessory Magnet, hook & USB cable

Dimensions 5.70cm x 22.20cm x 4.10cm

Packaging 1 piece in blister

VIDIS GmbH • Rungedamm 37 • 21035 Hamburg • German Hotline: +49-(0)40 – 51 48 40 0 • sales@vidis.com www.vidis.com